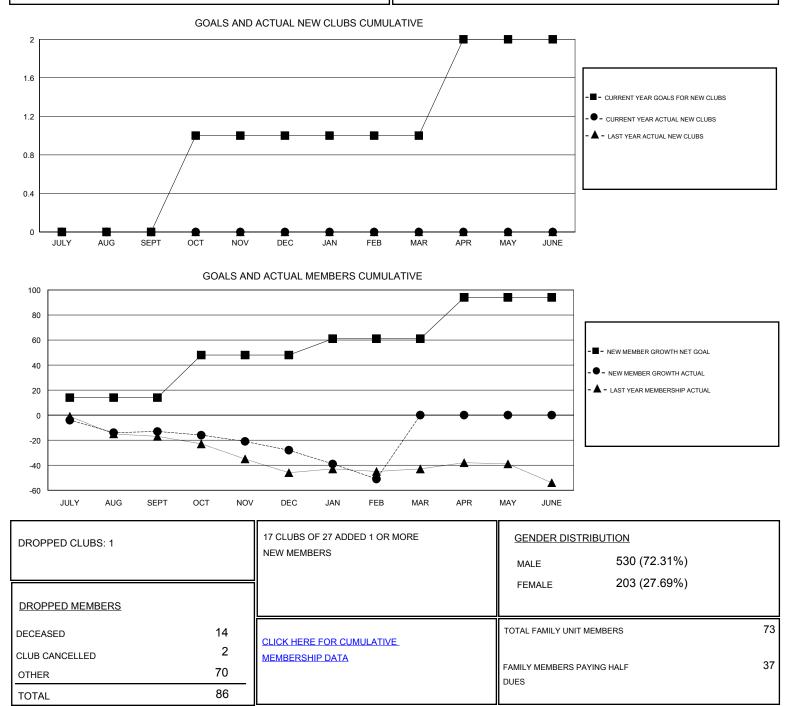

## 

| GMT: HAL GRIF         | FIN           | LOCATION OKLAHOMA |               |                                  |                                                                |                                                              |                                                    |
|-----------------------|---------------|-------------------|---------------|----------------------------------|----------------------------------------------------------------|--------------------------------------------------------------|----------------------------------------------------|
| Clubs                 |               |                   |               | Members<br>RESULTS FOR 2016-2017 |                                                                |                                                              |                                                    |
| RESULTS FOR 2016-2017 |               |                   |               |                                  |                                                                |                                                              |                                                    |
| QUARTER               | NEW CLUB GOAL | NEW CLUBS         | DROPPED CLUBS | QUARTER                          | NEW MEMBER GROWTH<br>NET GOAL (not reinstated<br>or transfers) | NEW MEMBER<br>GROWTH ACTUAL (not<br>reinstated or transfers) | DROPPED<br>MEMBERS ACTUAL<br>(including transfers) |
| JULY/AUG/SEPT         | 0             | 0                 | 1             | JULY/AUG/SEPT                    | 14                                                             | 17                                                           | 30                                                 |
| OCT/NOV/DEC           | 1             | 0                 | 0             | OCT/NOV/DEC                      | 34                                                             | 8                                                            | 23                                                 |
| JAN/FEB/MAR           | 0             | 0                 | 0             | JAN/FEB/MAR                      | 13                                                             | 10                                                           | 33                                                 |
| APR/MAY/JUNE          | 1             | 0                 | 0             | APR/MAY/JUNE                     | 33                                                             | 0                                                            | 0                                                  |